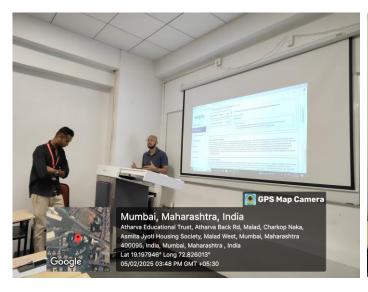

be able to:

- 1. Understand how the Languify AI app can help them improve interview skills.
- 2. Confidently navigate the platform and utilize mock interviews.
- 3. Analyze performance reports to identify areas for improvement.
- 4. Apply learning from real past interview questions in their preparation.
- 5. Develop a structured approach to cracking job interviews and securing placements.

## **Profile of resource person**

**Mr. Aayush Priyank**, Business Growth Partner at Languify, recently conducted a demo for students, showcasing how to effectively use the Languify AI app. His session provided valuable insights into the app's features and capabilities that can help MMS students to improve their interview skills.

## **Communication with Resource Person**



## **GEO-TAGGED PHOTOS**















# **Attendance sheet with signature**

|            | 8           |                              | MI    | vis Sei | n- IV | Attend | ance | Sheet 2  | 024- 2 | 025        |     |     | Ful |    |     |    |    |
|------------|-------------|------------------------------|-------|---------|-------|--------|------|----------|--------|------------|-----|-----|-----|----|-----|----|----|
|            |             |                              |       |         |       |        |      | vision - |        |            |     |     |     | ~  |     |    |    |
|            |             | tion - Marketing             | Do    | ite:    | - (   | 05-    | 02   | 2-20     | 25     | - Cu       | Nec | the | sdq | 4) | 1   | 0- | -1 |
| Facu       | ity Na      | me: Ayush Priyo