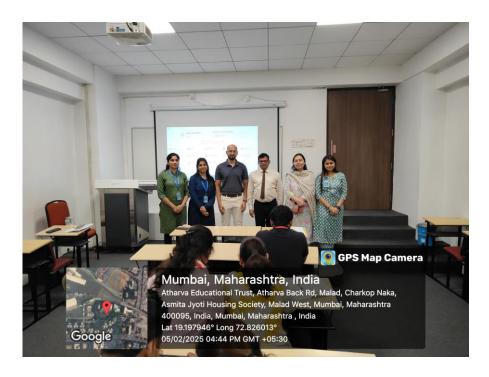

- 1. Understand how the Languify AI app can help them improve interview skills.
- 2. Confidently navigate the platform and utilize mock interviews.
- 3. Analyze performance reports to identify areas for improvement.
- 4. Apply learning from real past interview questions in their preparation.
- 5. Develop a structured approach to cracking job interviews and securing placements.

## **Profile of resource person**

**Mr. Aayush Priyank**, Business Growth Partner at Languify, recently conducted a demo for students, showcasing how to effectively use the Languify AI app. His session provided valuable insights into the app's features and capabilities that can help MMS students to improve their interview skills.

## **Communication with Resource Person**



## **GEO-TAGGED PHOTOS**















# **Attendance sheet with signature**

|            | 8           |                              | MI    | vis Sei | n- IV | Attend | ance | Sheet 2  | 024- 2 | 025        |     |     | Ful |    |     |    |    |
|------------|-------------|------------------------------|-------|---------|-------|--------|------|----------|--------|------------|-----|-----|-----|----|-----|----|----|
|            |             |                              |       |         |       |        |      | vision - |        |            |     |     |     | ~  |     |    |    |
|            |             | tion - Marketing             | Do    | ite:    | - (   | 05-    | 02   | 2-20     | 25     | - Cu       | Nec | the | sdq | 4) | 1   | 0- | -1 |
| Facu       | ity Na      | me: Ayush Priyo              | anl